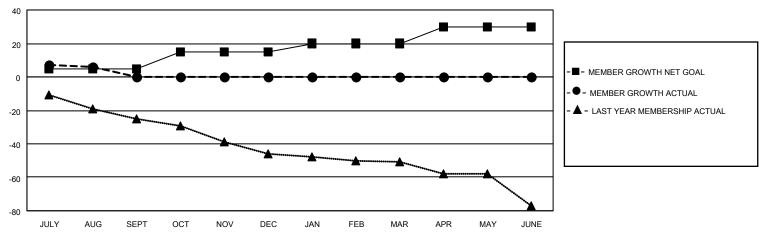

#### GOALS AND ACTUAL MEMBERS CUMULATIVE

| DROPPED CLUBS: 0 |    | 10 CLUBS OF 30 ADDED 1 OR<br>MORE NEW MEMBERS | GENDER DISTRIBUTION           |              |  |
|------------------|----|-----------------------------------------------|-------------------------------|--------------|--|
|                  |    |                                               |                               | 366 (58.47%) |  |
|                  |    |                                               | FEMALE                        | 260 (41.53%) |  |
| DROPPED MEMBERS  |    |                                               | NON BINARY                    | 0 (0.00%)    |  |
|                  |    |                                               | PREFER NOT TO ANSWER          | 0 (0.00%)    |  |
| DECEASED         | 0  |                                               |                               |              |  |
| CLUB CANCELLED   | 0  | CLICK HERE FOR CUMULATIVE                     | TOTAL FAMILY UNIT MEMBERS 139 |              |  |
| OTHER            | 12 | MEMBERSHIP DATA                               |                               |              |  |
| TOTAL            | 12 |                                               | FAMILY MEMBERS PAYING HAI     | LF DUES 71   |  |
|                  |    |                                               |                               |              |  |